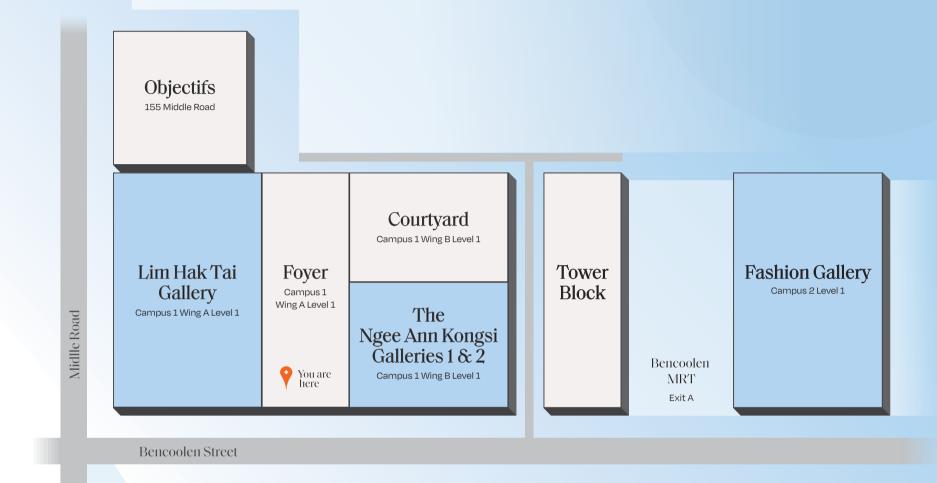

## Fine Art

20 MAY

Opening Night Industry & Alumni Nite by invitation only

₱ Fover Campus 1 Wing A Level 1 21-27 MAY

Degree Exhibition

♥ Objectifs 155 Middle Road

Y Lim Hak Tai Gallery Campus 1 Wing A Level 1

Diploma Exhibition

₹ The Ngee Ann Kongsi Galleries 1 & 2 Campus 1 Wing B Level 1

Fashion Gallery Campus 2 Level 1

Design

8 JUNE

Diploma Fashion Show

by invitation only

₱ Fover Campus 1 Wing A Level 1 Industry & Alumni Nite

by invitation only

 Courtyard Campus 1 Wing B Level 1 9 IUNE

Opening Night

Courtyard Campus 1 Wing B Level 1 10-25 JUNE

Degree Exhibition

Y Lim Hak Tai Gallery Campus 1 Wing A Level 1

Open daily from 12 - 7pm \*Objectifs closes at 4pm on 21 May

₹ The Ngee Ann Kongsi Galleries 1 & 2 Campus 1 Wing B Level 1

Diploma Exhibition

Venue: Nanyang Academy of Fine Arts | Objectifs

Proudly designed by NAFA students.