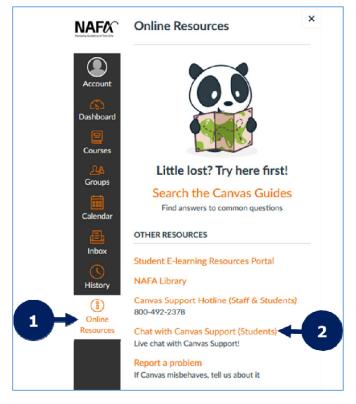

## For *i* LEARN@NAFA (Canvas) Support:

Online | 800-492-2378 (Available 24hrs, toll-free for calls from Singapore)

**Helpdesk** | LIVE Chat:

Email | edtech@nafa.edu.sg Location | Campus 1, Wing A, 05-23