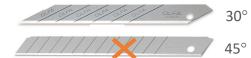

## Some common materials required for 2D, 3D and Drawing Fundamentals:

- 2 x Black Felt Tip Pens (0.3mm & 0.5mm) & 1 x Black Ball point pen
- 2 x Black Markers (fine tip & Chisel Tip eg. Copic/TOUCH/ Prismacolor)
- 3 x Graphite Pencil (B, 2B, 4B)
- 1 x Small retractable utility knife/pen knife with 30° spare blades (\*Note: Do not get X-Acto knife)
- 1 x A3-sized Cutting mat
- 2 x Steel ruler (15cm & 30cm)
- 1 x 32cm Triangular Set Squares Set
- 1 x All-purpose Adhesive, UHU (33ml) or equivalent
- 1 x Scissors
- 1 x Eraser & 1 x Kneaded eraser

Retractable pen knife

30° spare blades

Compressed foam board

Transparent tape

UHU Por glue

Fine Tip Black Marker

Marker with Fine Tip & Chisel Tip

Thick Bullet Point Black Marker