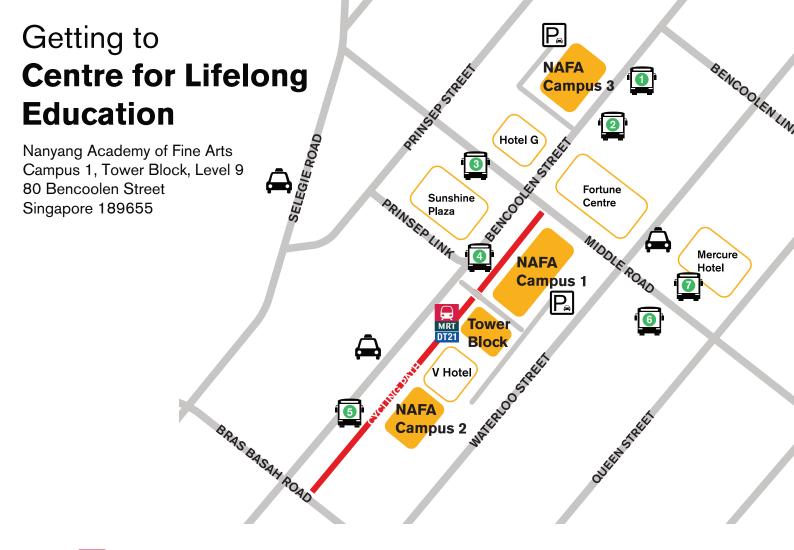

#### From Bencoolen MRT Station DT21

Fxit A

Turn right to enter NAFA Campus 1, Tower Block Lift Lobby. Take the lift up to Level 9.

## From Bras Basah MRT Station CC2

Turn right at Starbucks, and right again at Food Republic. Walk straight until NAFA Campus 1, Tower Block can be seen on the right. Turn right to enter NAFA Campus 1, Tower Block Lift Lobby (next to Exit A Bencoolen MRT Station). Take the lift up to Level 9.

# By Bus

• Ibis S'pore on Bencoolen (07517) **2** Opp NAFA Campus 3 (07518)

Sunshine Plaza (07571)

Bef Bencoolen Stn Exit A (04029)

**6** Opp Bencoolen Stn Exit B (04019) 6 Bef Waterloo St (07561)

Aft Waterloo St (07569)

64.65.139

56, 131, 147, 166, 857, 980

56

64, 65, 139

131, 147, 166, 857

56, 980

By Taxi

Drop-off point at NAFA Campus 1, Wing A, roundabout.

Drop-off point at Masjid Bencoolen Taxi Stand (Location no: B17) I Tower Block is located opposite the Taxi Stand, next to V Hotel.

Entrance to NAFA Campus 1 basement car park is on the left of Bencoolen Street, which is a one-way street. The NAFA Campus 1 Car Park is located right after the bus stop.

Parking Rates (Grace period: 10 minutes) 7.00am - 4.59pm: \$0.042 per minute

5.00pm - 9.59pm: \$0.04 per minute (Capped at \$4.80)

10.00pm - 6.59am (next day): \$2.40 per entry