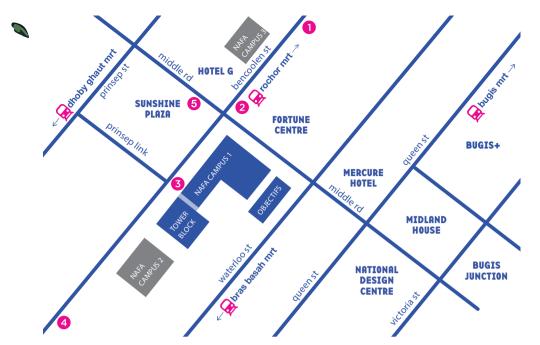

## **BUS STOP**

- 1 Opp Burlington Square (B07517) 64, 65, 139
- 2 Fortune Ctr (B07518) 56, 131, 147, 166, 857, 980
- After Prinsep Link (B04029) 64, 65, 139
- 4 Manulife Ctr (B04019) 131, 147, 166, 857
- 6 Opp Prime Ctr (B07571) 56

### **MRT**

**Bras Basah (CC2)** Bugis (DT14/EW12) **Dhoby Ghaut (CC1/NE6/NS24)** Rochor (DT13)

## **EXHIBITION VENUES**

### **NAFA Campus 1**

**80 Bencoolen Street** Singapore 189655

### **Tower Block**

**80 Bencoolen Street** Singapore 189655

# **Objectifs**

155 Middle Rd Singapore 188977

Joshua Kane Gomes (Fine Art/ Western Painting) Danny Yong Rong Da (Graphic Communication) Panji Mardhika Burhan Mulya (Graphic Communication)